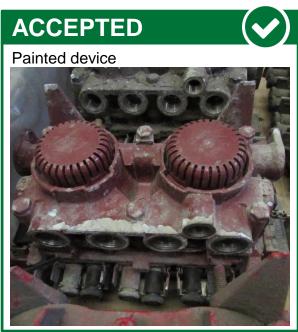

#### **ACCEPTED**

- Core must be in an off-vehicle condition.
- Core must meet acceptance standards established within this document.
- Core mechanical integrity must remain intact (no holes, cracks, disassembled components)
- · Any electronic inside core must not have contact with environmental pollutants, especially water.