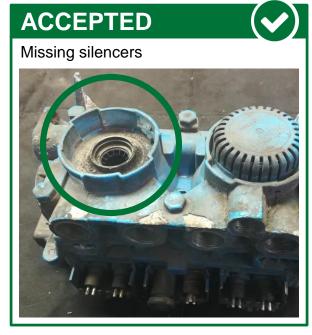

#### **ACCEPTED**

- Core must be in an off-vehicle condition.
- Core must meet acceptance standards established within this document.
- Core mechanical integrity must remain intact (no holes, cracks, disassembled components)
- · Any electronic inside core must not have contact with environmental pollutants, especially water.