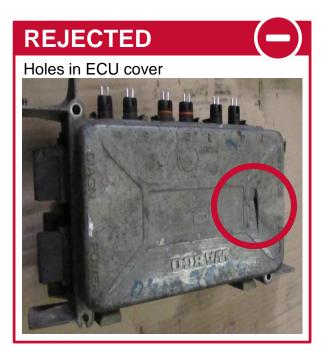

#### **REJECTED**

- The core is a not complete unit and disassembled or altered in any manner
- The core is damaged by non-operational causes such as car crash damage, fire, flood, crack.
- The core has been improperly repaired / serviced.