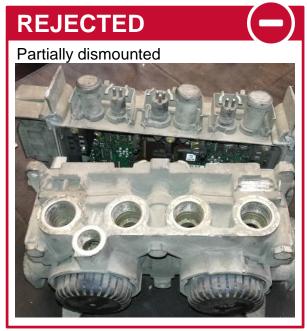

#### **REJECTED**

- The core is a not complete unit and disassembled or altered in any manner
- The core is damaged by non-operational causes such as car crash damage, fire, flood, crack.
- The core has been improperly repaired / serviced.