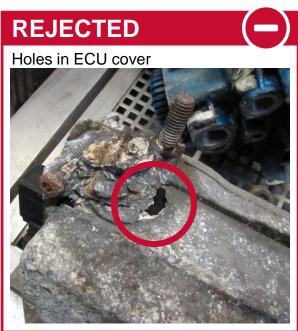

#### **REJECTED**

- The core is a not complete unit and disassembled or altered in any manner
- The core is damaged by non-operational causes such as car crash damage, fire, flood, crack.
- The core has been improperly repaired / serviced.