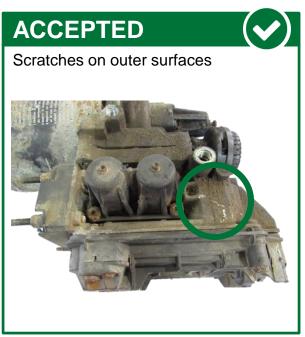

#### **ACCEPTED**

- · Core must be a WABCO part number.
- Core must be in an off-vehicle condition.
- Core must be complete.
- Core must meet acceptance standards established within this document.
- Core must not be cracked, broken or deformed.
- Core must not be strongly corroded or burnt (structure stability disturbance).