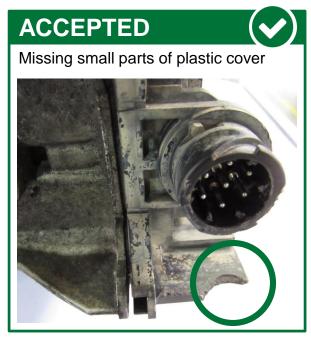

#### **ACCEPTED**

- · Core must be a WABCO part number.
- Core must be in an off-vehicle condition.
- Core must be complete.
- Core must meet acceptance standards established within this document.
- Core must not be cracked, broken or deformed.
- Core must not be strongly corroded or burnt (structure stability disturbance).