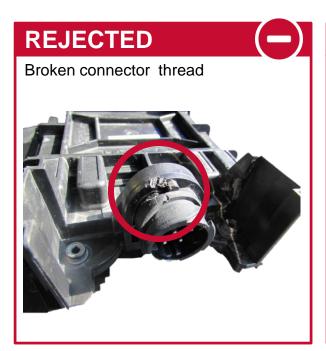

#### **ACCEPTED**

- · Core must be a WABCO part number.
- Core must be in an off-vehicle condition.
- Core must be complete.
- Core must meet acceptance standards established within this document.
- Core must not be cracked, broken or deformed.
- Core must not be strongly corroded or burnt (structure stability disturbance).