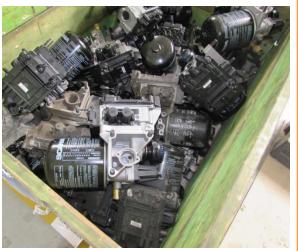

#### **General information**

#### **ACCEPTED**

- · Core must be a WABCO part number.
- Core must be in an off-vehicle condition.
- Core must be complete.
- Core must meet acceptance standards established within this document.
- Core must not be cracked, broken or deformed.
- Core must not be strongly corroded or burnt (structure stability disturbance).

#### **ATTENTION**