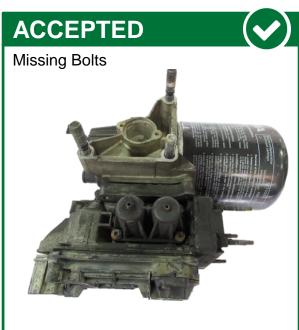

#### **ACCEPTED**

- · Core must be a WABCO part number.
- Core must be in an off-vehicle condition.
- Core must be complete.
- Core must meet acceptance standards established within this document.
- Core must not be cracked, broken or deformed.
- Core must not be strongly corroded or burnt (structure stability disturbance).