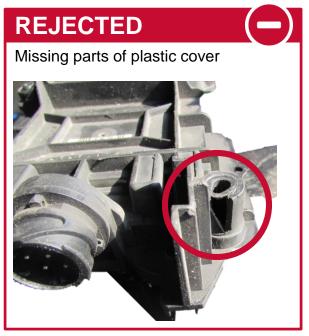

#### **ACCEPTED**

- · Core must be a WABCO part number.
- Core must be in an off-vehicle condition.
- Core must be complete.
- Core must meet acceptance standards established within this document.
- Core must not be cracked, broken or deformed.
- Core must not be strongly corroded or burnt (structure stability disturbance).