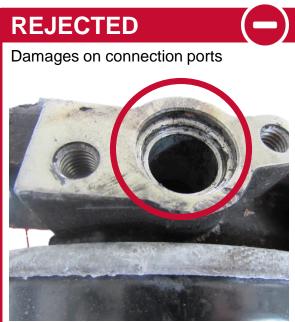

#### **ACCEPTED**

- · Core must be a WABCO part number.
- Core must be in an off-vehicle condition.
- Core must be complete.
- Core must meet acceptance standards established within this document.
- Core must not be cracked, broken or deformed.
- Core must not be strongly corroded or burnt (structure stability disturbance).