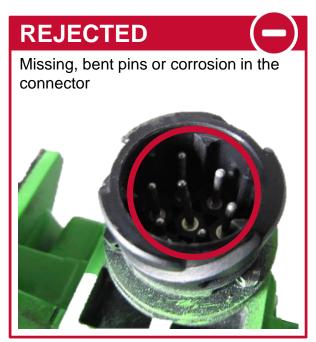

#### **ACCEPTED**

- · Core must be a WABCO part number.
- Core must be in an off-vehicle condition.
- Core must be complete.
- Core must meet acceptance standards established within this document.
- Core must not be cracked, broken or deformed.
- Core must not be strongly corroded or burnt (structure stability disturbance).