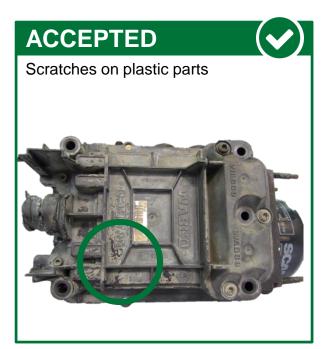

#### **ACCEPTED**

- · Core must be a WABCO part number.
- Core must be in an off-vehicle condition.
- Core must be complete.
- Core must meet acceptance standards established within this document.
- Core must not be cracked, broken or deformed.
- Core must not be strongly corroded or burnt (structure stability disturbance).