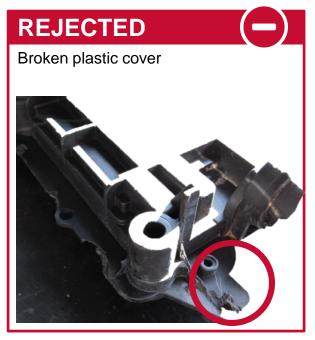

#### **ACCEPTED**

- · Core must be a WABCO part number.
- Core must be in an off-vehicle condition.
- Core must be complete.
- Core must meet acceptance standards established within this document.
- Core must not be cracked, broken or deformed.
- Core must not be strongly corroded or burnt (structure stability disturbance).