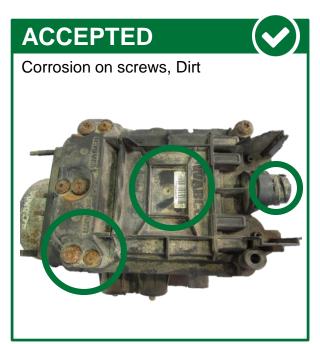

#### **ACCEPTED**

- · Core must be a WABCO part number.
- Core must be in an off-vehicle condition.
- Core must be complete.
- Core must meet acceptance standards established within this document.
- Core must not be cracked, broken or deformed.
- Core must not be strongly corroded or burnt (structure stability disturbance).