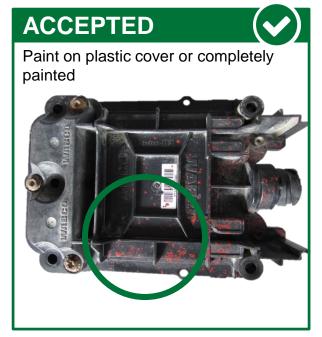

#### **ACCEPTED**

- · Core must be a WABCO part number.
- Core must be in an off-vehicle condition.
- Core must be complete.
- Core must meet acceptance standards established within this document.
- Core must not be cracked, broken or deformed.
- Core must not be strongly corroded or burnt (structure stability disturbance).