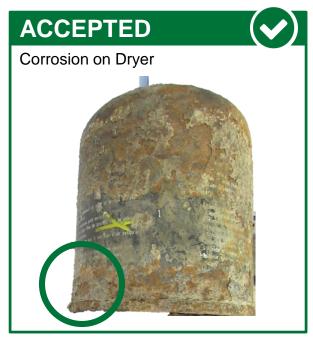

#### **ACCEPTED**

- · Core must be a WABCO part number.
- Core must be in an off-vehicle condition.
- Core must be complete.
- Core must meet acceptance standards established within this document.
- Core must not be cracked, broken or deformed.
- Core must not be strongly corroded or burnt (structure stability disturbance).