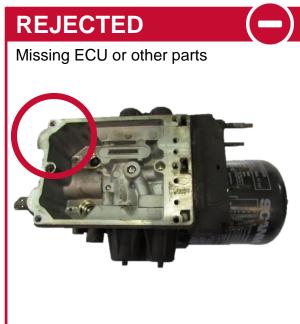

#### **ACCEPTED**

- · Core must be a WABCO part number.
- Core must be in an off-vehicle condition.
- Core must be complete.
- Core must meet acceptance standards established within this document.
- Core must not be cracked, broken or deformed.
- Core must not be strongly corroded or burnt (structure stability disturbance).