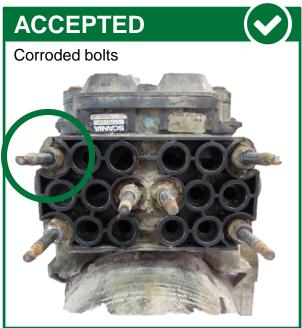

#### **ACCEPTED**

- · Core must be a WABCO part number.
- Core must be in an off-vehicle condition.
- Core must be complete.
- Core must meet acceptance standards established within this document.
- Core must not be cracked, broken or deformed.
- Core must not be strongly corroded or burnt (structure stability disturbance).